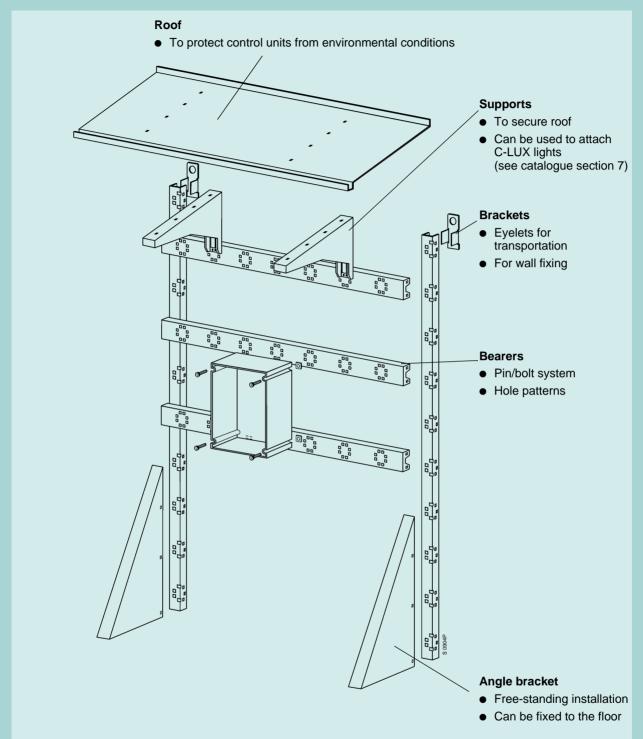

## Mounting Frame System Series 8298

- Material
  - galvanised sheet steel
  - stainless steel
- Suitable for 8125 and 8146 series enclosures
- Wall-mounted or free-standing
- Pin/bolt system

For transportation purposes and assembly on site, EEx e control and distribution units, which consist usually of a combination of several individual devices, must be attached to a frame. R. STAHL SCHALTGERÄTE GMBH has developed the 8298 mounting frame system to meet these needs.

It is suitable for both 8146 enclosure series (plastic) as well as the 8125 enclosure series (metal). The mounting frame system consists of standard parts which are fastened together using a pin/bolt technique. Several bearer lengths are available which can be combined as required.

## Zone 1 and Zone 2

|   | STAHL |
|---|-------|
| ı |       |

| Technical data                                                 |                                                                                                                                                 |                                                                                                                                                 |  |
|----------------------------------------------------------------|-------------------------------------------------------------------------------------------------------------------------------------------------|-------------------------------------------------------------------------------------------------------------------------------------------------|--|
| Enclosures<br>8125<br>8146                                     | 8298/51<br>8298/61                                                                                                                              | 8298/52<br>8298/62                                                                                                                              |  |
| Material Bearers, supports Roof Angle brackets Fixing brackets | Sheet steel, glvanised U-section, 2,5 mm thick Formed sheet metal, 7,5 mm thick Formed sheet metal, 2,5 mm thick Formed sheet metal, 4 mm thick | Stainless steel 1.4301 U-section, 2,5 mm thick Formed sheet metal, 1,5 mm thick Formed sheet metal, 2,5 mm thick Formed sheet metal, 4 mm thick |  |