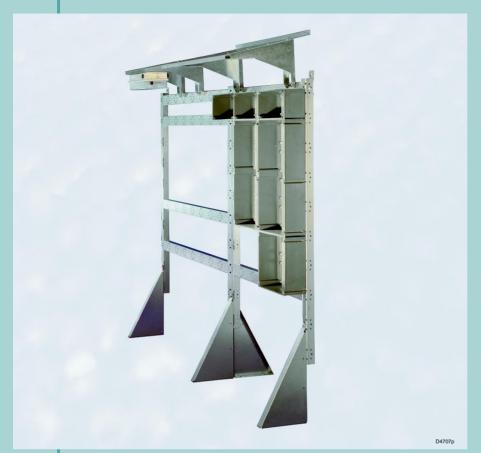

## Mounting Frame System Series 8298

- Material
  - galvanised sheet steel
  - stainless steel
- Suitable for 8125 and 8146 series enclosures
- Wall-mounted or free-standing
- Pin/bolt system

For transportation purposes and assembly on site, EEx e control and distribution units, which consist usually of a combination of several individual devices, must be attached to a frame. R. STAHL SCHALTGERÄTE GMBH has developed the 8298 mounting frame system to meet these needs.

It is suitable for both 8146 enclosure series (plastic) as well as the 8125 enclosure series (metal). The mounting frame system consists of standard parts which are fastened together using a pin/bolt technique. Several bearer lengths are available which can be combined as required.