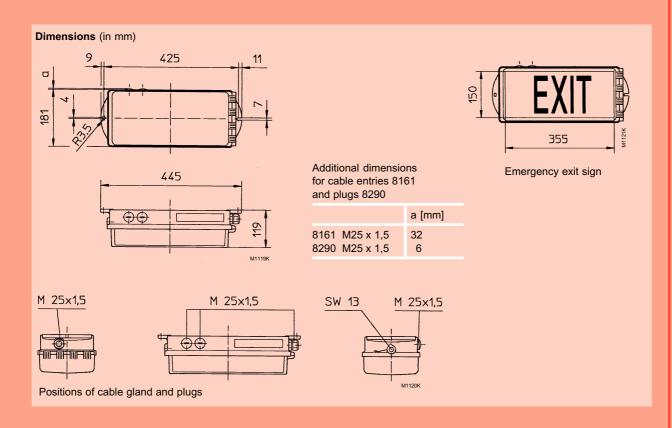

### Compact Emergency Light Fittings Series C-LUX 6108

| Technical data                                              |                                                                                                                                                                                                                                                                                                                                                                                        |  |  |  |
|-------------------------------------------------------------|----------------------------------------------------------------------------------------------------------------------------------------------------------------------------------------------------------------------------------------------------------------------------------------------------------------------------------------------------------------------------------------|--|--|--|
| Marking                                                     | CE                                                                                                                                                                                                                                                                                                                                                                                     |  |  |  |
| Explosion protection                                        | €x)II 2 G<br>Ex eds IIC T4                                                                                                                                                                                                                                                                                                                                                             |  |  |  |
| Test certificate                                            | PTB No. 97 ATEX 2161                                                                                                                                                                                                                                                                                                                                                                   |  |  |  |
| Lamps                                                       | 1 x 8 W; two-pin fluorescent lamps, 8 W, 16 mm dia., for G5 holder                                                                                                                                                                                                                                                                                                                     |  |  |  |
| Ballast                                                     | Electronic ballast, single channel with integral emergency light electronics                                                                                                                                                                                                                                                                                                           |  |  |  |
| Rated voltage                                               | AC: 220 V - 10% 254 V + 6%; 50 Hz / 60 Hz                                                                                                                                                                                                                                                                                                                                              |  |  |  |
| Rated current                                               | 0,15 A                                                                                                                                                                                                                                                                                                                                                                                 |  |  |  |
| Back-up fuse<br>for battery set                             | 5 A, equipment fuse 8560/71                                                                                                                                                                                                                                                                                                                                                            |  |  |  |
| Working frequency                                           | 30 kHz 35 kHz                                                                                                                                                                                                                                                                                                                                                                          |  |  |  |
| Ambient temperature<br>charging<br>lighting operation       | <ul> <li>− 5 °C + 50 °C</li> <li>− 20 °C + 50 °C</li> </ul>                                                                                                                                                                                                                                                                                                                            |  |  |  |
| Material<br>Enclosure<br>Cover<br>Gasket                    | glass fibre reinforced polyester resin; Colour: white, similar to RAL 9010<br>Polycarbonate<br>Polyurethane; foamed into cover                                                                                                                                                                                                                                                         |  |  |  |
| Protection class                                            | I (with internal PE terminal)                                                                                                                                                                                                                                                                                                                                                          |  |  |  |
| Degree of protection                                        | IP 66 / IP 67                                                                                                                                                                                                                                                                                                                                                                          |  |  |  |
| Cover lock                                                  | Central locking using socket spanner M8/SW13; cover hinged for access.<br>Ballast supply, charging and battery circuit disconnected when central lock is opened.                                                                                                                                                                                                                       |  |  |  |
| Connections<br>Terminal marking<br>Terminal size            | Terminal block in polyamide with terminal cover<br>L; N; PE; L <sup>1</sup><br>L <sup>1</sup> = charging phase<br>charging phase must be connected at all times<br>2 x 4 mm <sup>2</sup> , for solid cores<br>2 x 2,5 mm <sup>2</sup> , for flexible cores                                                                                                                             |  |  |  |
| Light guide                                                 | Reflector painted white;<br>Cover with prism structure, providing directed light from the fitting                                                                                                                                                                                                                                                                                      |  |  |  |
| Disconnection<br>of light fitting on opening<br>faulty lamp | Central locking device with safety interlock;<br>switch 8080 with N/C contacts;<br>when central lock is opened, voltage to ballast is disconnected on both poles;<br>a safety interlock in switching mechanism prevents fitting from being reconnected while cover<br>and central lock are open.<br>If lamp is faulty power supply is automatically switched off by electronic ballast |  |  |  |
| Cable entries                                               |                                                                                                                                                                                                                                                                                                                                                                                        |  |  |  |
| Standard                                                    | 1 cable entry 8161 in plastic, M25 x 1,5 and<br>2 plugs 8290 in plastic, M25 x 1,5<br>8290 $M25 x 1,5$ $8290$ $M25 x 1,5$ Cover hinge                                                                                                                                                                                                                                                  |  |  |  |
| Special                                                     | Z2571K<br>Other entries in moulded plastic or metal are available to order, details available on request                                                                                                                                                                                                                                                                               |  |  |  |
|                                                             |                                                                                                                                                                                                                                                                                                                                                                                        |  |  |  |