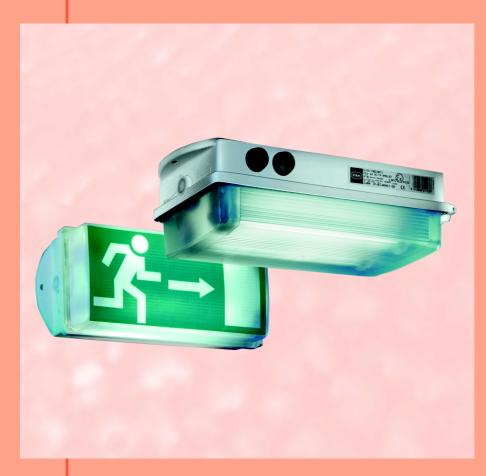

### Lighting Technology

Series **C-LUX 6108** compact emergency lighting fitting can be used for safety illumination, but also as information or emergency exit sign lights.

#### Compact Emergency Light Fittings Series C-LUX 6108

- Can be used in Zone 1 and Zone 2
- With electronic ballast and integratal emergency light unit
- For continuous emergency operation 1 h or 1.5 h
- Operating modes
  - Non-maintained operation
  - Non-maintained operation with switchable emergency light blocking
  - Maintained operation
- With or without self-test function
- For fluorescent lamps 8 W,
   Ø 16 mm, for two-pin holder G5
   Suitable for wall
  - and ceiling mounting
- Can be fitted to order with emergency exit signs
- Central locking
- All-pole disconnection via N/C switch when fitting is opened
- Enclosure in polyester resin; cover in polycarbonate

## Compact Emergency Light Fittings Series C-LUX 6108

| Selection table                                                                                                                                                                                                                                                                                           |                                 |                       |                     |                                |                            |                                                       |                                        |                |
|-----------------------------------------------------------------------------------------------------------------------------------------------------------------------------------------------------------------------------------------------------------------------------------------------------------|---------------------------------|-----------------------|---------------------|--------------------------------|----------------------------|-------------------------------------------------------|----------------------------------------|----------------|
| Version                                                                                                                                                                                                                                                                                                   | Lamp                            | Self-test<br>function | Battery<br>capacity | Emergency<br>light<br>duration | Rated voltag               | e Orderi                                              | ng code                                | Weight<br>[kg] |
| C-LUX 6108<br>Compact emergency                                                                                                                                                                                                                                                                           |                                 |                       | 2 Ah<br>2 Ah        | 1 h<br>1 h                     | AC<br>(50 / 60 Hz)         | 6108/1081-80_3           Hz)           6108/1081-80_4 |                                        | 3,2<br>3,2     |
| light fitting for<br>Zone 1 and Zone 2                                                                                                                                                                                                                                                                    | 1 x 8 W<br>1 x 8 W              | with<br>without       | 4 Ah<br>4 Ah        | 1,5 h<br>1,5 h                 | 220 V - 10%<br>254 V + 6%, |                                                       | 6108/1081-8007-00<br>6108/1081-8008-00 |                |
| Add. to ordering code       Add. to ordering code         Cable entries       Standard:       1 x cable gland M25 x 1,5<br>2 x plugs M25 x 1,5       1         Special:       specify non-standard entries in writing       9                                                                             |                                 |                       |                     |                                |                            |                                                       |                                        |                |
| Emergency exit only needed when used as information or escape sign lighting;<br>With adhesive symbols positioned as follows.<br>Mounting postion<br>Standard<br>LESTOK<br>A this side down<br>Special: Please specify other positions in writing<br>Please specify emergency exit sign number (see below) |                                 |                       |                     |                                |                            |                                                       |                                        |                |
| Emergency exit sign                                                                                                                                                                                                                                                                                       | Symbol compl<br>recognition dis |                       |                     |                                |                            |                                                       |                                        |                |
| Illustration                                                                                                                                                                                                                                                                                              | Colours<br>Sign<br>white        | green                 | red                 | Back                           | Background<br>white green  |                                                       | Order No. suf<br>Emergency ex          |                |
| Z251 BK                                                                                                                                                                                                                                                                                                   | х                               |                       |                     |                                | X                          |                                                       | 60                                     |                |
| ZS284K                                                                                                                                                                                                                                                                                                    | x                               |                       |                     |                                | Х                          |                                                       | 61                                     |                |
| ZEFTEK                                                                                                                                                                                                                                                                                                    | х                               |                       |                     |                                | х                          |                                                       | 62                                     |                |
|                                                                                                                                                                                                                                                                                                           | Х                               |                       |                     |                                | Х                          |                                                       | 91                                     |                |
|                                                                                                                                                                                                                                                                                                           | Х                               |                       |                     | Х                              |                            |                                                       | 71                                     |                |
|                                                                                                                                                                                                                                                                                                           |                                 |                       | Х                   | x x                            |                            |                                                       | 81                                     |                |
|                                                                                                                                                                                                                                                                                                           | Х                               |                       |                     |                                | Х                          |                                                       | 92                                     |                |
| T22552                                                                                                                                                                                                                                                                                                    |                                 | Х                     |                     | Х                              |                            |                                                       | 72                                     |                |
|                                                                                                                                                                                                                                                                                                           |                                 |                       | Х                   | Х                              |                            |                                                       | 82                                     |                |
| EXIT                                                                                                                                                                                                                                                                                                      | Х                               |                       |                     |                                | X                          |                                                       | 90                                     |                |
|                                                                                                                                                                                                                                                                                                           |                                 | х                     | X                   | X                              |                            |                                                       | 70                                     |                |
|                                                                                                                                                                                                                                                                                                           | V                               |                       | Х                   | Х                              |                            |                                                       | 80                                     |                |
|                                                                                                                                                                                                                                                                                                           | Х                               | V                     |                     | V                              | Х                          |                                                       | 93                                     |                |
|                                                                                                                                                                                                                                                                                                           |                                 | Х                     | Х                   | X<br>X                         |                            |                                                       | 73                                     |                |
| Note:                                                                                                                                                                                                                                                                                                     | When delivere                   |                       | s are wired f       | for maintained                 |                            |                                                       | 83<br>a bridge and cor                 |                |