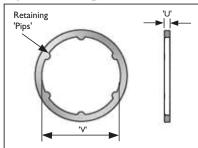

#### **Nylon Sealing Washer**

### Features

- To maintain ingress protection rating at the enclosure.
- Retaining 'Pips' make washer captive on metric cable gland entry thread.

#### **Red Fibre Washer**

| SEALING WASHER<br>SELECTION TABLE |             |     |
|-----------------------------------|-------------|-----|
| Metric                            | NPT *       |     |
| Cable                             | Cable       | 'U' |
| Gland                             | Gland       | 0   |
| Size 'V'                          | Size 'V'    |     |
| M20                               | 1/2"        | 1.5 |
| M20                               | 3/4"        | 1.5 |
| M25                               | Ι"          | 1.5 |
| M32                               | 1/4"        | 1.5 |
| M40                               | ۱½"         | 1.5 |
| M50                               | 2"          | 1.5 |
| M63                               | <b>2</b> ½" | 1.5 |
| M75                               | 3"          | 1.5 |
| M80                               | 31/2"       | 1.5 |
| M90                               | 31/2"       | 1.5 |
| M100                              | 4"          | 1.5 |