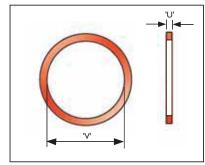

#### **Red Fibre Washer**

| SEALING WASHER<br>SELECTION TABLE |             |     |
|-----------------------------------|-------------|-----|
| Metric                            | NPT *       |     |
| Cable                             | Cable       | 'U' |
| Gland                             | Gland       | 0   |
| Size 'V'                          | Size 'V'    |     |
| M20                               | 1/2"        | 1.5 |
| M20                               | 3/4"        | 1.5 |
| M25                               | Ι"          | 1.5 |
| M32                               | 1/4"        | 1.5 |
| M40                               | ۱½"         | 1.5 |
| M50                               | 2"          | 1.5 |
| M63                               | <b>2</b> ½" | 1.5 |
| M75                               | 3"          | 1.5 |
| M80                               | 31/2"       | 1.5 |
| M90                               | 31/2"       | 1.5 |
| M100                              | 4"          | 1.5 |

#### Application

• For use on cable gland entry threads.