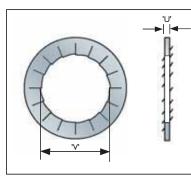

#### **Serrated Washer**

#### **Features**

• To dampen vibrations of the cable gland/ equipment assembly which may loosen the cable gland or locknut.

#### **Materials & Finishes**

Hawke serrated washers are manufactured in stainless steel (standard).