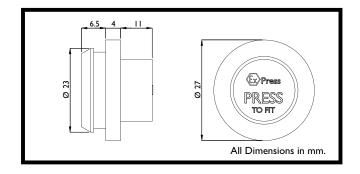

## **Push-in Stopping Plug**

| APPLICATION DATA |                       |                             |
|------------------|-----------------------|-----------------------------|
| Clearance Hole   | Gland Plate Thickness | Min/Max<br>Clearance Hole Ø |
| M20              | 2mm - 3mm             | 20mm - 20.7mm               |