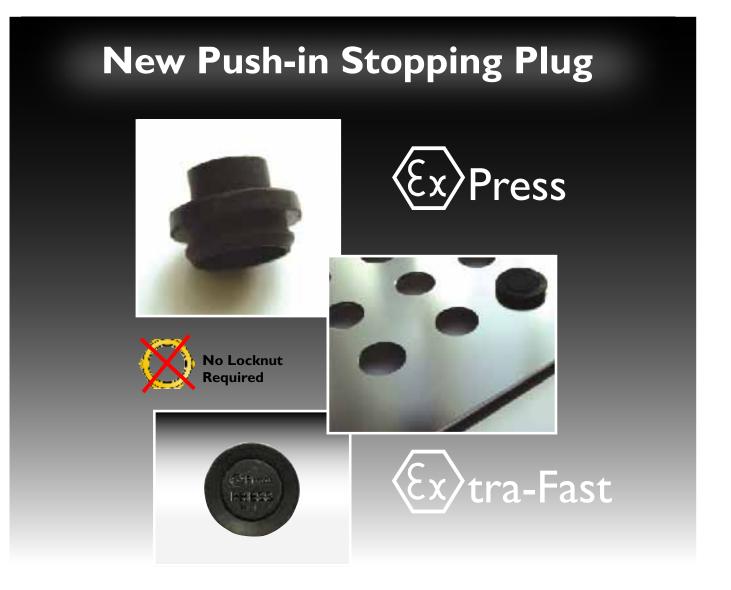

## **Push-in Stopping Plug**

| APPLICATION DATA |                       |                             |
|------------------|-----------------------|-----------------------------|
| Clearance Hole   | Gland Plate Thickness | Min/Max<br>Clearance Hole Ø |
| M20              | 2mm - 3mm             | 20mm - 20.7mm               |

## **Technical Data**

- Increased Safety EExe. II 2 GD EExe II.
- © Press Plug Baseefa Certificate No. Baseefa 04 ATEX 0168U.
- Suitable for use in Zone 1, Zone 2, Zone 21 & Zone 22.
- Construction and test standards EN 50014, EN 50019 and EN 50281-1-1. IEC 60079-0 and IEC 60079-7.
- Meets IP66 ingress protection for S Series and EZE Series Enclosures.
- DTS01 deluge protection witnessed by EECS.
- Operating temperature range -40°C to +80°C.