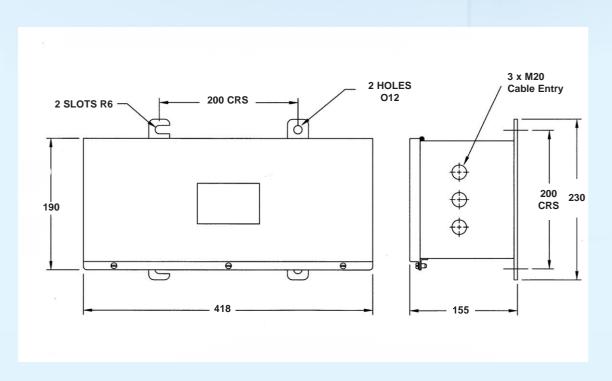

### **Standard Specification**

Ingress Protection: IP66/67 to EN 60529

Enclosure: 316S31 Marine grade stainless steel with silicone rubber

gasket

Entry: 3 x M20 cable entries

Termination: 3 core 6mm² max. conductor with looping

Installation: Base mounting straps

Control Gear: Internal copper/iron and PFC correction capacitor as required

Operating Position: Cable entries on lower end, if mounted vertically

Electrical Supply: 220-254V 50Hz - Control box version,