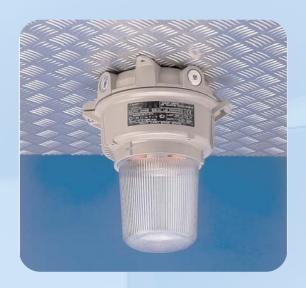

## **INDUSTRIAL**

The Eclipse Junior is a lightweight wellglass range suitable for discharge lamps up to 100W and GLS lamps up to 150W which offer a compact lighting solution where all round lighting is needed in positions having limited space and access. They have a lightweight corrosion resistant die cast aluminium alloy hinged body and lid with a lamp glass which is unscrewed for quick access when relamping. Direct ceilingmounted is standard but stanchion-mounted and wall-mounted versions are available.

#### **Standard Specification**

Ingress Protection: IP66 to EN60529

Enclosure: Die cast aluminium alloy body with glass lens

Silicone rubber gasket. Stainless steel fasteners.

Entries: 2 x M20 cable entries