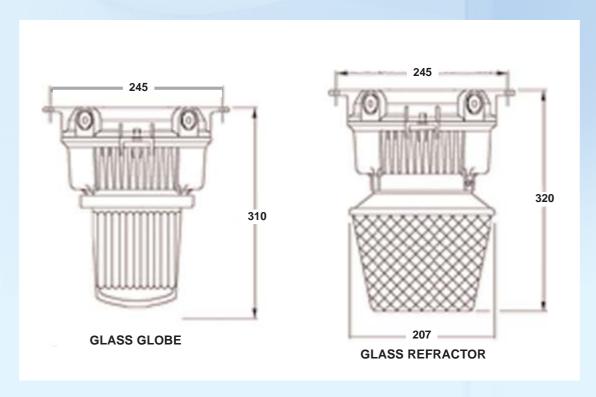

### Options - Suffix to Catalogue No.

| /60 | 60Hz supply               |  |  |
|-----|---------------------------|--|--|
| /WM | Wall-mounted version      |  |  |
| /ST | Stanchion-mounted version |  |  |
| /PE | Pendant mounted version   |  |  |
| /R  | Prismatic refractor glass |  |  |