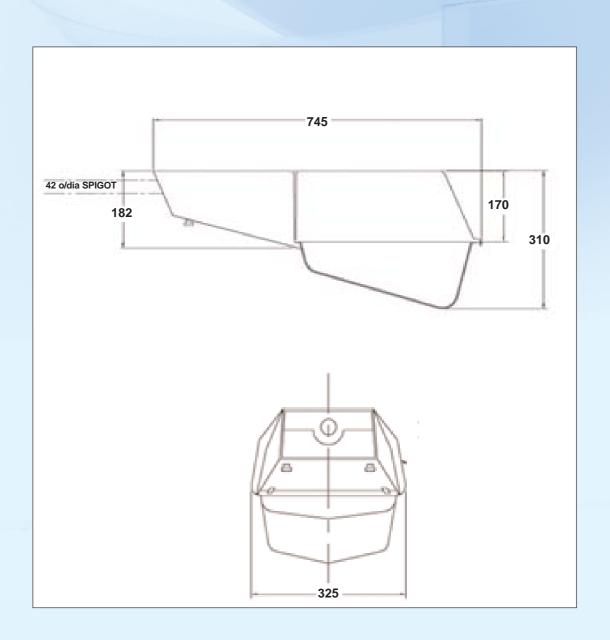

Fixing clamp for posts 42 x 120mm.

Ambient temperature of -36 "C to +40 "C

#### **Standard Specification**

Enclosure: Body in cast aluminium, polyester powder finish

Diffuser: Polycarbonate

Reflector: Removable, high purity aluminium,

anodised and highly polished

Installation: Spigot Entry