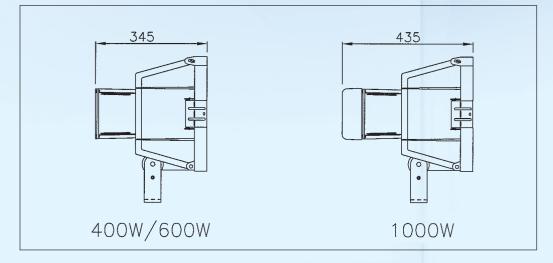

#### Features

Post or spigot mounted versions available

Low temperature range for some lamp sizes

Easy maintenance with quick release stainless steel clips

| Std. Cat No. | Lamp Type | Lampholder | Ambient <sup>o</sup> C | Weight |
|--------------|-----------|------------|------------------------|--------|
| 604I/250/HS  | 250W      | E40        | 50                     | 21.5kg |
| 604I/400/HS  | 400W      | E40        | 50                     | 23.0kg |
| 604I/600/HS  | 600W      | E40        | 50                     | 24.2kg |
| 604I/1000/MS | 1000W     | E40        | 40                     | 27.1kg |