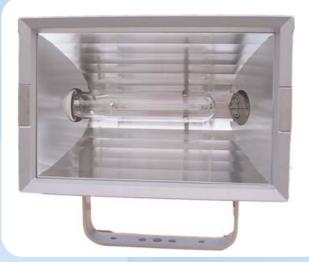

## 604 LIGHTWEIGHT FLOODLIGHT

# INDUSTRIAL

A weatherproof floodlight manufactured in lightweight die cast aluminium to the highest standards and offering excellent photometric output.

The luminaire contains integral control gear complete with power fact correction capacitors and is suitable for various lamps including 400W, 600W & 1000W high pressure sodium (HPS) and 400W metal halide (MBI).

The 604 is a robust and versatile luminaire offering ingress protection to IP65 and finished in grey enamel offering further protection.