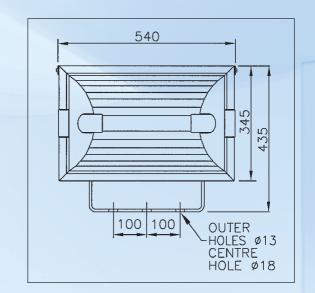

## **Specification**

| Ingress Protection: | IP65 BS EN 60529                                                                                                         | Fe                       |
|---------------------|--------------------------------------------------------------------------------------------------------------------------|--------------------------|
| Enclosure:          | Marine grade LM6 aluminium alloy finished in grey<br>enamel body with toughened thernal shock<br>resistant safety glass. | Pos<br>ver<br>Lov<br>for |
| Reflector:          | Wide beam high purity anodised aluminium                                                                                 | Eas<br>qui               |
| Mounting:           | Stirrup                                                                                                                  | ste                      |
| Termination:        | 3 core 4mm <sup>2</sup>                                                                                                  |                          |
| Cable Entries:      | 1 x M20 cable entry                                                                                                      |                          |
| Control Gear:       | Internal for lower wattages, integral for others or                                                                      |                          |
| Relamping:          | Via hinged front cover secured by 2 quick release stainless steel clips                                                  |                          |
| Ingress Protection: | IP65 BS EN 60529                                                                                                         |                          |
| Electrical Supply:  | 220/230/240/254V 50Hz - 400 and 600W version<br>220/230/240V 50Hz - 1000W version only                                   |                          |