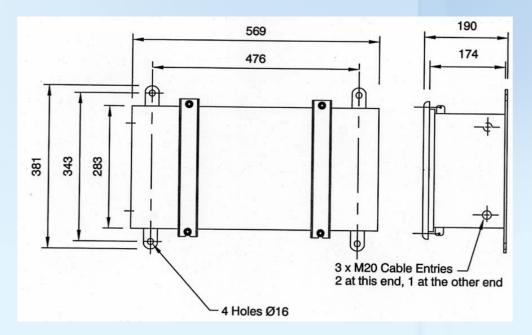

Cable entry is through 20mm clearance holes as standard or alternatively through tapped cable entry pads. The 501 & 502 are most commonly used for floodlights such as the 503 & 800 Series.

### **Standard Specification**

| Ingress Protection: | IP66/67 to EN60529                                                                                   |
|---------------------|------------------------------------------------------------------------------------------------------|
| Enclosure:          | 316S31 marine grade stainless steel construction                                                     |
| Entries:            | 3 x 20mm clearance holes                                                                             |
| Termination:        | 3 core 4mm <sup>2</sup> max conductors                                                               |
| Mounting:           | Base mounted straps                                                                                  |
| Control Gear:       | Internal copper/iron multi-tapped ballast and PFC capacitors (Ignitor not fitted on standard models) |
| Electrical Supply:  | 220, 230, 240, 254V 50Hz<br>(Always state V/Hz when ordering)                                        |