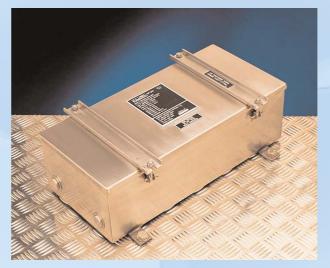

## **INDUSTRIAL**

The 501 & 502 Control Gear Boxes house the lamp control gear. If required, transformers can be fitted for 110V & 120V supplies. The control gear box allows easy access to the control gear gear allowing the floodlight to be situated in difficult to reach locations. Both of these control gear boxes are constructed from 316S31 marine grade stainless steel and are suitable for both indoor and outdoor applications where rugged, corrosion resistant construction and reliability are essential.

Cable entry is through 20mm clearance holes as standard or alternatively through tapped cable entry pads. The 501 & 502 are most commonly used for floodlights such as the 503 & 800 Series.