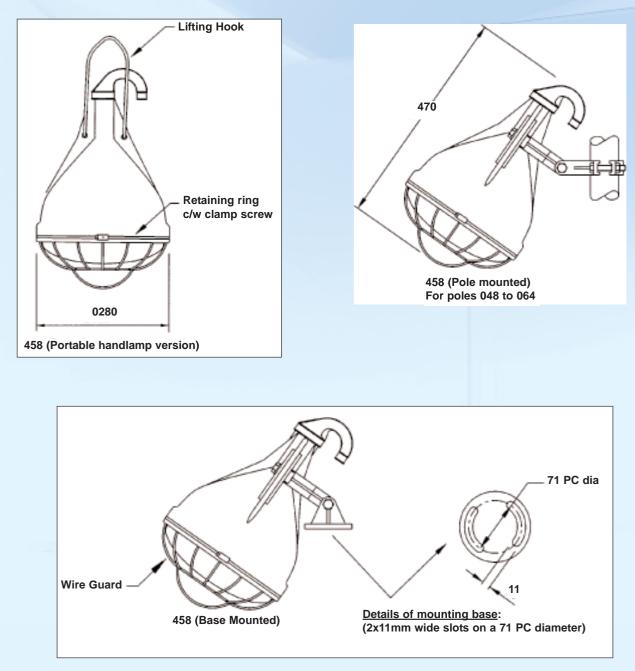

## **Standard Specification**

| Ingress Protection: | IP65 to EN60529                                                                                        |
|---------------------|--------------------------------------------------------------------------------------------------------|
| Enclosure:          | EPDM rubber with toughened front glass                                                                 |
| Entries:            | 1 x 10mm Ø cable entry point complete with cable clamp                                                 |
| Termination:        | 2 core 1.5mm <sup>2</sup> max conductors                                                               |
| Mounting:           | Via lifting hook (Portable handlamp version)<br>Base-mounted or pole-mounted available as alternatives |
| Control Gear:       | N/A                                                                                                    |
| Relamping:          | Via stainless steel clamp screw                                                                        |
| Electrical Supply:  | 250V Max ac/dc                                                                                         |
|                     | (Always state V/Hz when ordering)                                                                      |
| Protection:         | Class II                                                                                               |

## **Options - Suffix to Catalogue No.**

| /В  | Base-mounted |  |
|-----|--------------|--|
| /PM | Pole-mounted |  |

Product design and specification are subject to change without notice. Please check website for latest specification