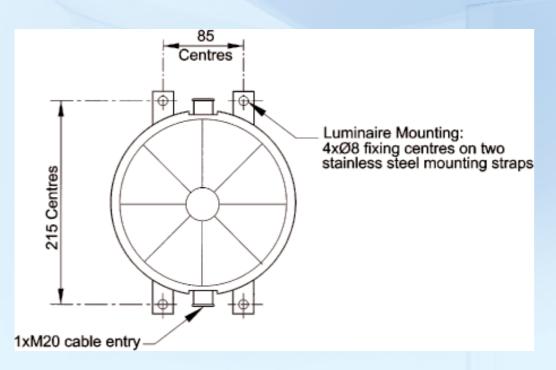

## **Standard Specification**

| Ingress Protection: | IP65 to EN60529                                                             |
|---------------------|-----------------------------------------------------------------------------|
| Enclosure:          | EPDM rubber with polycarbonate lens                                         |
| Entries:            | 2 x 10mm Ø cable entry points complete with cable clamps                    |
| Termination:        | 2 core 1.5mm <sup>2</sup> conductors (through wiring 2 x 1mm <sup>2</sup> ) |
| Mounting:           | Via 4 x 8mm clearance holes on two stainless steel mounting straps          |
| Control Gear:       | Copper/iron control gear (compact fluorescent models)                       |
| Relamping:          | Via stainless steel clamp screw                                             |
| Electrical Supply:  | 240V 50Hz (Compact fluorescent)                                             |
|                     | 12V-250V ac/dc (GLS)                                                        |