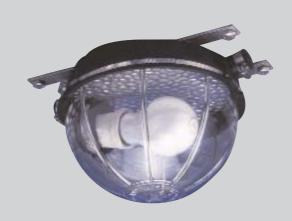

## INDUSTRIAL

This compact and lightweight EPDM bulkhead range has excellent vibration resistance making it ideal for use in hostile environments. The 279 is manufactured from EPDM rubber with a high impact polycarbonate lens for maximum protection.

For submersible operation down to a maximum depth of 5 metres, an IP68 version is available. The 279 is suitable for GLS and compact fluorescent lamps with a maximum continuous operating ambient temperature of +30°C. Models with GLS lamps can operate at an ambient temperature as low as -40°C. All control gear for compact fluorescent models is contained within the EPDM enclosure.