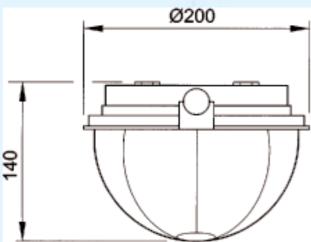

## **Standard Specification**

| Ingress Protection: | IP65 to EN60529                                                             |
|---------------------|-----------------------------------------------------------------------------|
| Enclosure:          | EPDM rubber with polycarbonate lens                                         |
| Entries:            | 2 x 10mm Ø cable entry points complete with cable clamps                    |
| Termination:        | 2 core 1.5mm <sup>2</sup> conductors (through wiring 2 x 1mm <sup>2</sup> ) |
| Mounting:           | Via 4 x 8mm clearance holes on two stainless steel mounting straps          |
| Control Gear:       | Copper/iron control gear (compact fluorescent models)                       |
| Relamping:          | Via stainless steel clamp screw                                             |
| Electrical Supply:  | 240V 50Hz (Compact fluorescent)                                             |
|                     | 12V-250V ac/dc (GLS)                                                        |