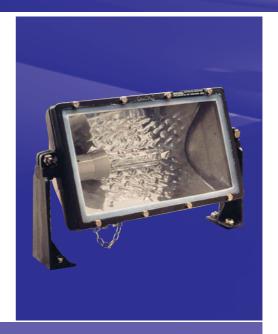

469

## **EX N FLOODLIGHT**

The 469 is a high power floodlight for use with 300 to 1000W Tungsten-Halogen lamps. The protection is Ex n, non-sparking, to BS 4533 Pt 2 Sec 2:1 1976 using a restricted breathing enclosure.

This unique luminaire enables very high wattage lamps to be used for Zone 2 applications. The floodlight is fully weatherproof to IP66/IP67 and is made from corrosion resistant aluminium and toughened glass with a silicone rubber gasket seal.

Through advanced design and construction techniques the surface temperature remains relatively low even at maximum lamp wattage.

The 469 is used where high instant illumination is needed and can be used with 120V or dc supplies.