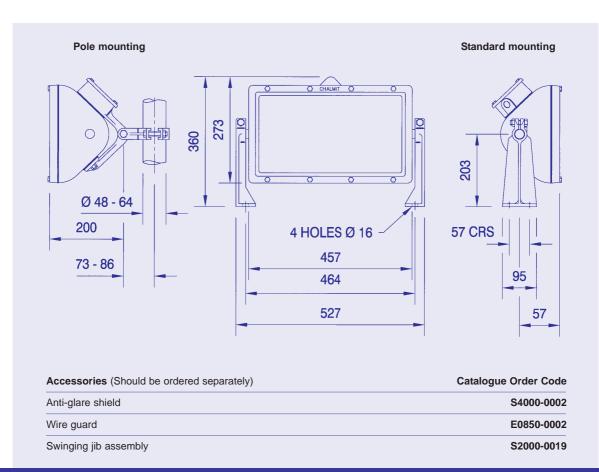

Relamping

Lampholder
Burning Position
Ingress Protection
Electrical Supply

Wide beam high purity anodised aluminium

M20 cable entry

3 core 4mm² max. conductor

BS 4533 Part 2 Section 2:1 1976

Foot mounted

Access via front glass cover assembly secured by stainless steel screws

#### Options - Suffix to Catalogue No.

/PM Pole mounted version

/P PTFE coating

/N Narrow beam reflector