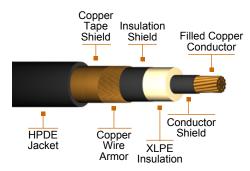

#### Conductor

Round stranded filled copper conductor Conductor Shield

Thermosetting extruded semi-conducting compound

#### Insulation

100% or 133% Cross-linked Polyethylene insulation (XLPE) 90°C

#### **Insulation Shield**

Thermosetting extruded semi-conducting compound, easy of stripping

#### Metallic shield / armor

Copper wires plus copper tape

Jacket

**HDPE** 